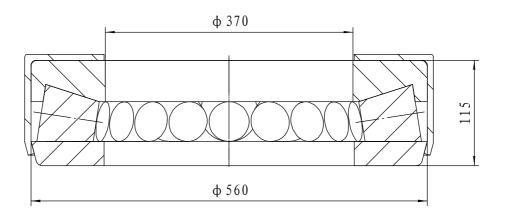

- 1 rated load: Cr= 3520 kN; Cor= 14300 kN
- 2 Heat treatment according to the current standards

| 07     | cage       |    |    | stee1                                                                                                                                                                              |               |                                        |
|--------|------------|----|----|------------------------------------------------------------------------------------------------------------------------------------------------------------------------------------|---------------|----------------------------------------|
| 04     | roller     |    |    | steel GCr15-GB/T18254                                                                                                                                                              |               |                                        |
| 02     | shaft wash | er |    | steel GCr15SiMn-GB/T18254                                                                                                                                                          |               |                                        |
| 01     | house wash | er |    | steel GCr15SiMn-GB/T18254                                                                                                                                                          |               |                                        |
| serial | Name       |    | Qt | y Material                                                                                                                                                                         | weight (kg) 1 | 10 KG                                  |
|        |            |    |    | $\frac{BFSB}{Add: D1805, No. 3 \text{ Lianmeng road,}}{Postal: 471003}$ Phone: $+86-379-68611678$ Fax: $+86-379-68611679$ E-mail: salesMjch-bearing.com Luoyang Jiecheng Bearing T |               | 5 3 2 0 5<br>1, Luoyang, Henan, China. |